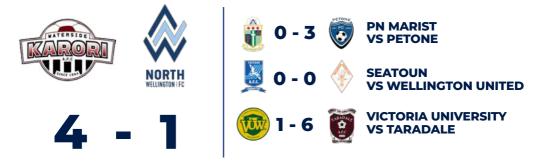

#### **OTHER FIXTURES**

PETONE VS VICTORIA UNIVERSITY

Saturday 15th July. 11.00am. Petone Memorial

SEATOUN VS WATERSIDE KARORI

Saturday 15th July, 12.00pm, Seatoun Park

Saturday 15th July, 12.30pm,

RESULTS

WELLINGTON UNITED **VS PN MARIST** 

#### **FIRST TEAM RESULT**

**OTHER RESULTS** 

| LEAGUE TABLE               | Ρ | w | D | L | GF | GA | GD  | PTS |
|----------------------------|---|---|---|---|----|----|-----|-----|
| Wellington United Diamonds | 8 | 6 | 2 | 0 | 27 | 3  | 24  | 20  |
| Waterside Karori           | 8 | 6 | 1 | 1 | 26 | 9  | 17  | 19  |
| Petone FC                  | 8 | 5 | 2 | 1 | 23 | 9  | 14  | 17  |
| Palmerston North Marist    | 8 | 3 | 1 | 4 | 18 | 17 | 1   | 10  |
| Taradale AFC               | 8 | 2 | 1 | 5 | 18 | 24 | -6  | 7   |
| Victoria University        | 8 | 2 | 1 | 5 | 9  | 25 | -16 | 7   |
| Seatoun AFC                | 8 | 1 | 3 | 4 | 6  | 17 | -11 | 6   |
| North Wellington FC        | 8 | 1 | 1 | 6 | 6  | 29 | -23 | 4   |