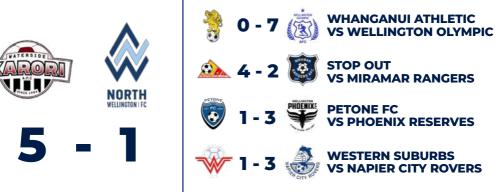

# **ROUND 12 OVERVIEW**

#### **FIRST TEAM RESULT**

#### **OTHER RESULTS**

| LEAGUE TABLE       | Ρ  | w  | D | L  | GF | GA | GD  | PTS |
|--------------------|----|----|---|----|----|----|-----|-----|
| Wellington Olympic | 12 | 10 | 1 | 1  | 53 | 16 | 37  | 31  |
| Phoenix Reserves   | 12 | 10 | 0 | 2  | 33 | 15 | 18  | 30  |
| Western Suburbs    | 12 | 7  | 3 | 2  | 33 | 20 | 13  | 24  |
| Napier City Rovers | 12 | 6  | 2 | 4  | 35 | 24 | 11  | 20  |
| Petone FC          | 11 | 5  | 2 | 4  | 28 | 24 | 4   | 17  |
| Waterside Karori   | 12 | 4  | 3 | 5  | 28 | 28 | 0   | 15  |
| Miramar Rangers    | 12 | 5  | 0 | 7  | 26 | 31 | -5  | 15  |
| Stop Out           | 11 | 4  | 2 | 5  | 21 | 29 | -8  | 14  |
| North Wellington   | 12 | 1  | 1 | 10 | 14 | 44 | -30 | 4   |
| Whanganui Athletic | 12 | 0  | 0 | 12 | 11 | 51 | -40 | 0   |