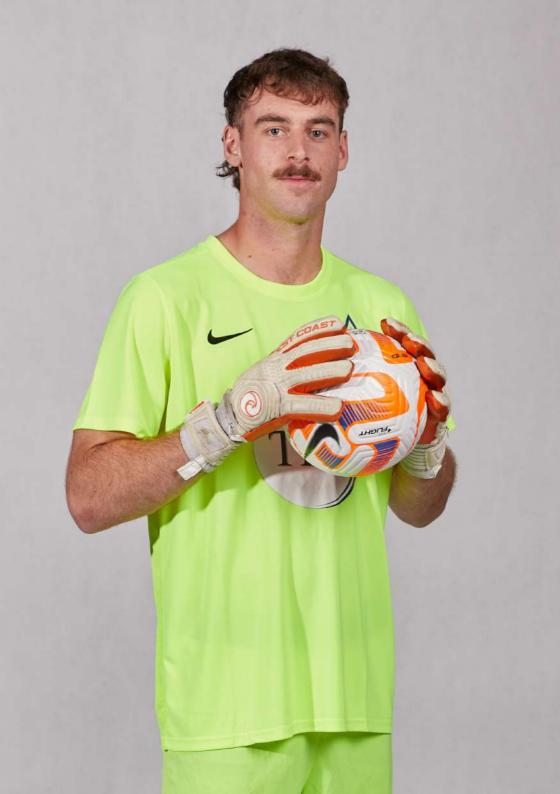

# MEN'S CENTRAL LEAGUE I COACH PROFILE MATT KING

## PLAYER BIO

Nickname: D.O.B / Age: Place of Birth: Playing Position: Right / Left Footed: Previous Clubs: Kingi 20 Auckland Goalkeeper Right McKendree University, Island Bay United, Wairarapa NAGT Winner, U19 Team of the Tournament, Football Scholarship to McKendree